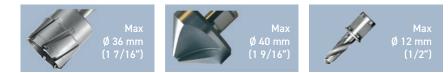

Core drill max 36 mm Twist drill: max 12 mm (1/2") with Weldon Shank 19mm (3/4") Depth of cut 51 mm

70 mm

Speed 350 rpm

Weight

Weight 10 kg

| PRO-36 TECHNICAL SPECIFICATION                                                        |                                                     |
|---------------------------------------------------------------------------------------|-----------------------------------------------------|
| Motor Speed (under load)                                                              | 350 rpm                                             |
| Power                                                                                 | 1020 W                                              |
| Weight                                                                                | 10 kg                                               |
| Max milling capacity                                                                  | 36 mm (1 7/16")                                     |
| Max drilling capacity                                                                 | 12 mm (1/2")                                        |
| Max countersinking                                                                    | 40 mm (1 9/16")                                     |
| Stroke                                                                                | 70 mm (2 3/4")                                      |
| Max depth of cut                                                                      | 51 mm (2")                                          |
| Voltage                                                                               | 1~ 220-240 V, 50-60 Hz<br>1~ 110-120 V, 50-60 Hz    |
| MPAC (Magnetic Power Adhesion Control)                                                | yes                                                 |
| MFSC (Magnetic Field Shape Control)                                                   | yes                                                 |
| Magnetic clamping force (surface with the thickness of 25 mm and roughness Ra = 1.25) | 917 kgf (9000 N)                                    |
| Magnet Base Dimensions                                                                | 80 x 161 x 36,5 [mm]<br>3-1/8 x 6-5/16 x 1-7/16 ["] |
| Min. Workpiece Thickness                                                              | 6 mm (1/4")                                         |
| Tool holder                                                                           | 19 mm (3/4") Weldon                                 |
| Product Code 230V/50Hz                                                                | WRT-0440-10-20-00-4                                 |
| Product Code 115V/60Hz                                                                | WRT-0440-10-10-00-4                                 |