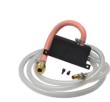

## Selected additional accessories:

• PDS-0110-03-00-01-0

• ZSP-0587-11-00-00-0

- DMP0251 Pipe Attachment
- UKL-0440-16-00-00-0 Coolant System 2l
- PDS-0587-00-00-00-0
- Vacuum pad Compressed air ejector