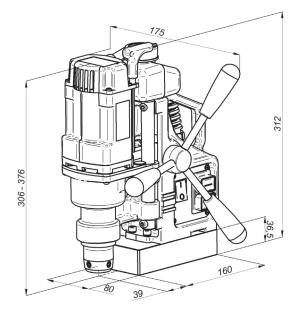

Core drill max 36 mm Twist drill: max 12 mm (1/2") with Weldon Shank 19mm (3/4") Depth of cut 51 mm

70 mm

Speed 350 rpm

Weight

Weight 10 kg

| PRO-36 TECHNICAL SPECIFICATION                                                        |                                                     |
|---------------------------------------------------------------------------------------|-----------------------------------------------------|
| Motor Speed (under load)                                                              | 350 rpm                                             |
| Power                                                                                 | 1020 W                                              |
| Weight                                                                                | 10 kg                                               |
| Max milling capacity                                                                  | 36 mm (1 7/16")                                     |
| Max drilling capacity                                                                 | 12 mm (1/2")                                        |
| Max countersinking                                                                    | 40 mm (1 9/16")                                     |
| Stroke                                                                                | 70 mm (2 3/4")                                      |
| Max depth of cut                                                                      | 51 mm (2")                                          |
| Voltage                                                                               | 1~ 220-240 V, 50-60 Hz<br>1~ 110-120 V, 50-60 Hz    |
| MPAC (Magnetic Power Adhesion Control)                                                | yes                                                 |
| MFSC (Magnetic Field Shape Control)                                                   | yes                                                 |
| Magnetic clamping force (surface with the thickness of 25 mm and roughness Ra = 1.25) | 917 kgf (9000 N)                                    |
| Magnet Base Dimensions                                                                | 80 x 161 x 36,5 [mm]<br>3-1/8 x 6-5/16 x 1-7/16 ["] |
| Min. Workpiece Thickness                                                              | 6 mm (1/4")                                         |
| Tool holder                                                                           | 19 mm (3/4") Weldon                                 |
| Product Code 230V/50Hz                                                                | WRT-0440-10-20-00-4                                 |
| Product Code 115V/60Hz                                                                | WRT-0440-10-10-00-4                                 |