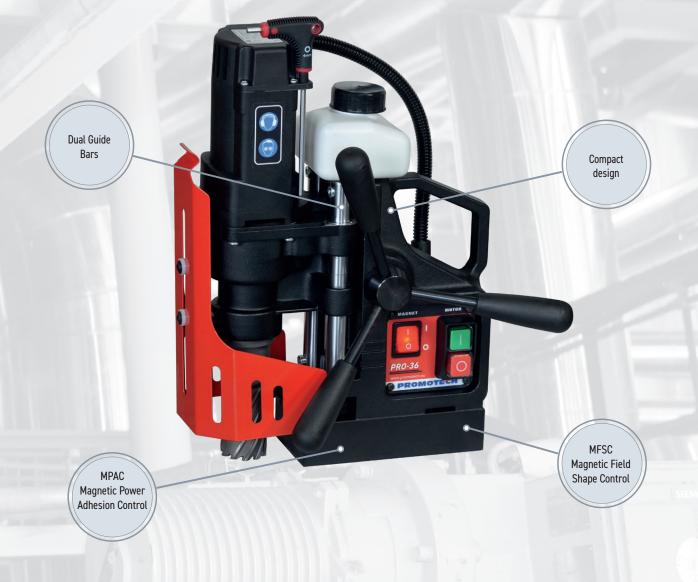

## **PRO-36** | COMPACT DRILLING MACHINE

The most compact machine designed by Promotech, and one of the smallest units in the world. Superior features of PRO-36 include:

- ultra light weight
- gear box and slide system made of one piece
- purpose designed motor with heavy duty gear box
- maintenance friendly design
- maintenance free rail guide system

PRO-36 is equipped with the latest generation of electromagnetic base with magnetic field shape control system (MFSC) and magnetic power adhesion control module (MPAC), which detects adhesive force of electromagnetic base and protects both the machine and the operator from work on too thin workpiece.