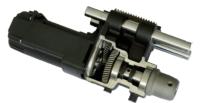

## **PRO-36** | COMPACT DRILLING MACHINE

The most compact machine designed by Promotech, and one of the smallest units in the world. Superior features of PRO-36 include:

- ultra light weight
- gear box and slide system made of one piece
- purpose designed motor with heavy duty gear box
- maintenance friendly design
- maintenance free rail guide system

PRO-36 is equipped with the latest generation of electromagnetic base with magnetic field shape control system (MFSC) and magnetic power adhesion control module (MPAC), which detects adhesive force of electromagnetic base and protects both the machine and the operator from work on too thin workpiece.