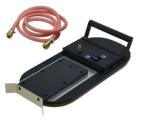

## Selected additional accessories:

• PDS-0110-03-00-01-0

• ZSP-0587-11-00-00-0

- DMP0251 Pipe Attachment
- UKL-0440-16-00-00-0 Coolant System 2l
- PDS-0587-00-00-00-0
- Vacuum pad Compressed air ejector